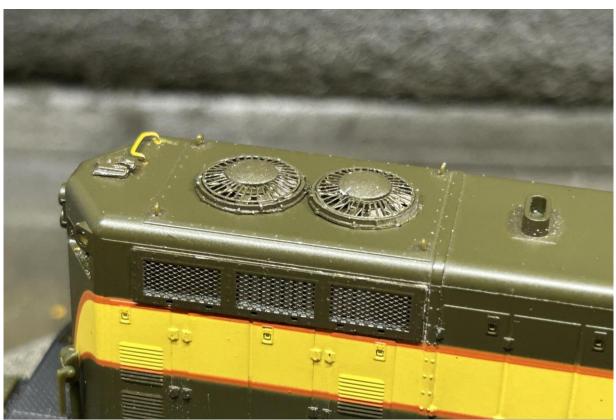

#### **Detail Modifications**

- KV Models Grills
- Cannon & Company Fans
- Details West SF-201 Filler Hatches

Adding Grills & Fans