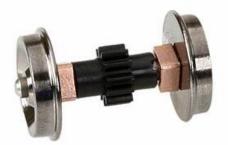

## The Gears...

- Walthers Part #920-584408 (For Geeps, BL2s, Alcos...)
- Walthers Part #920-584494 (For E3-9's)