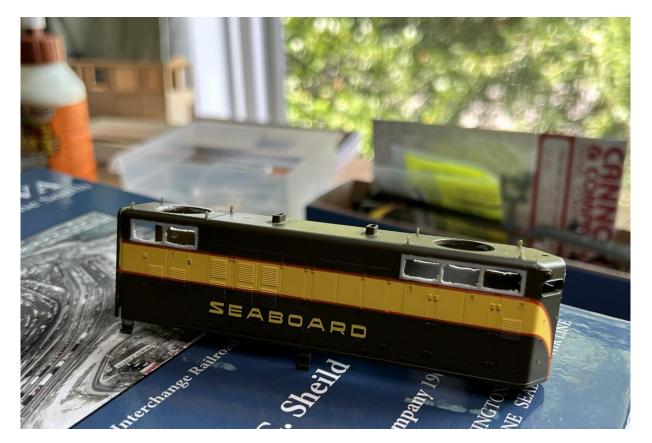

#### **Detail Modifications**

- KV Models Grills
- Cannon & Company Fans
- Details West SF-201 Filler Hatches

Adding Grills & Fans