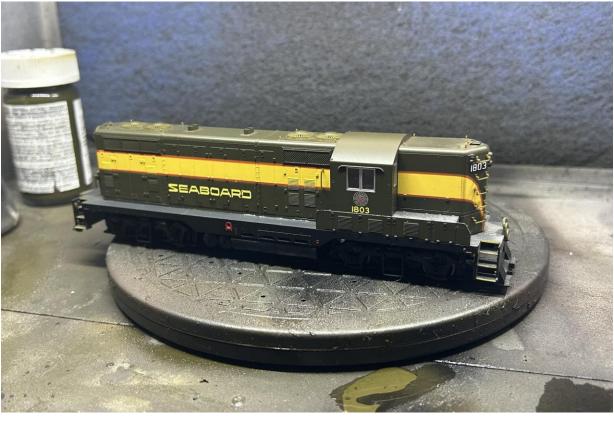

#### **Detail Modifications**

- KV Models Grills
- Cannon & Company Fans
- Details West SF-201 Filler Hatches

Adding Grills & Fans