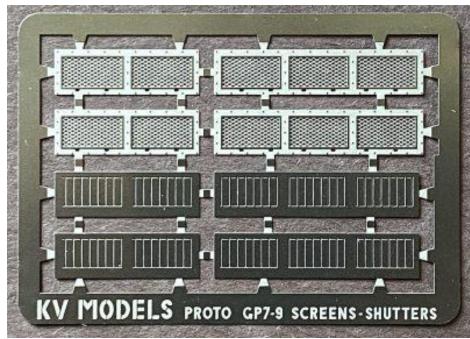

# Other Details + SAL GP7's

SAL GP7's No. 1700 – 1822 Blt. 4/1950 – 9/1952

Only Atlas and Life Like (Proto 2000) have made models of SAL GP7s.

Neither are accurate out of the box!