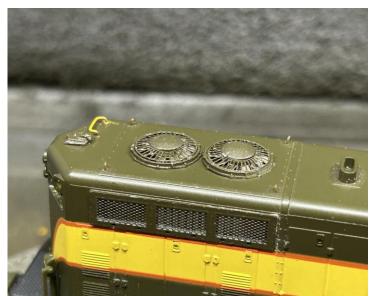

#### **Detail Modifications**

- KV Models Grills
- Cannon & Company Fans
- Details West SF-201 Filler Hatches

Adding Grills & Fans