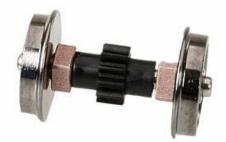

## The Gears...

- Walthers Part #920-584408 (For Geeps, BL2s, Alcos...)
- Walthers Part #920-584494 (For E3-9's)