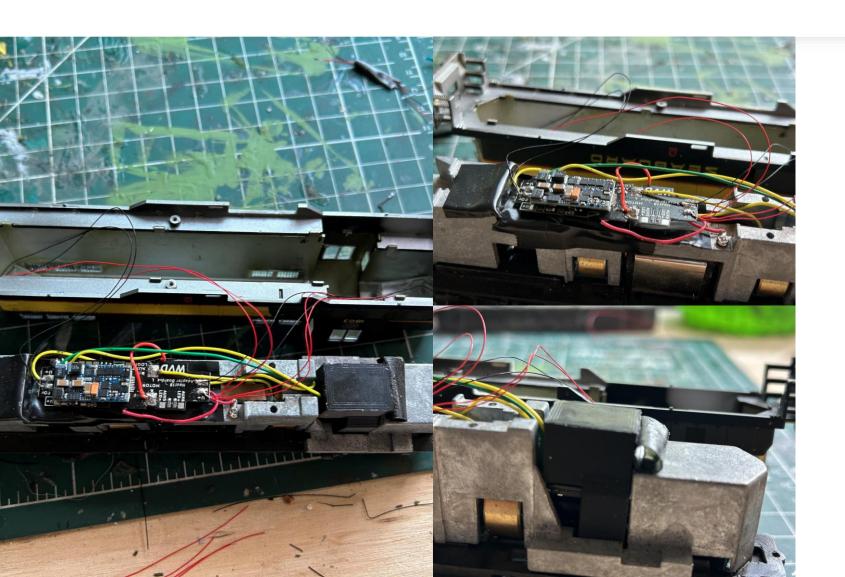

### DCC & Sound Install

- ESU Micro Board
- Loksound V5 Next 18 Decoder
- Scale sounds Speaker