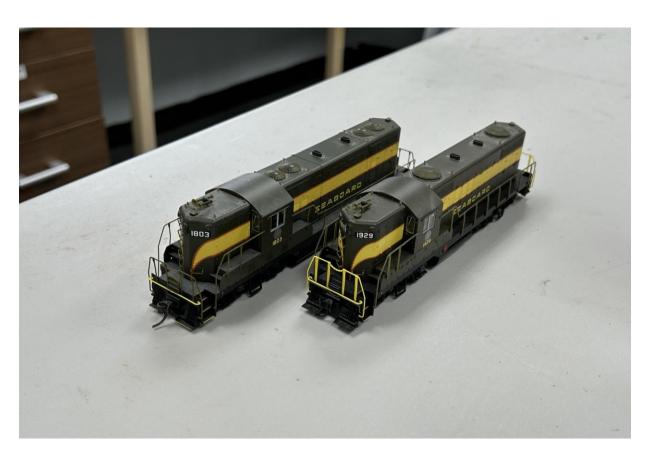

## Upgrading Proto 2000 Geeps

By Collin Martinko

# Other Details + SAL GP7's

SAL GP7's No. 1700 – 1822 Blt. 4/1950 – 9/1952

Only Atlas and Life Like (Proto 2000) have made models of SAL GP7s.

Neither are accurate out of the box!