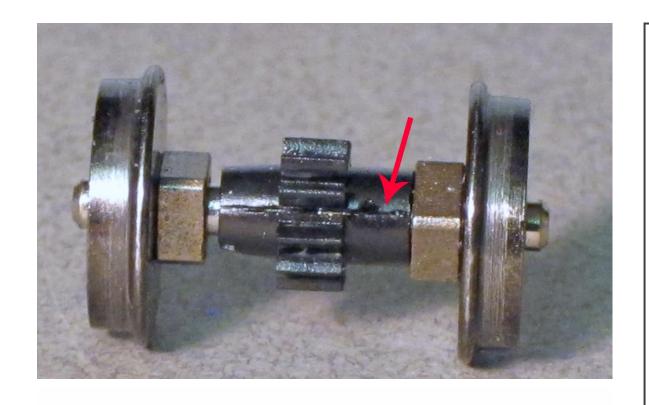

## The Gears...

- Walthers Part #920-584408 (For Geeps, BL2s, Alcos...)
- Walthers Part #920-584494 (For E3-9's)