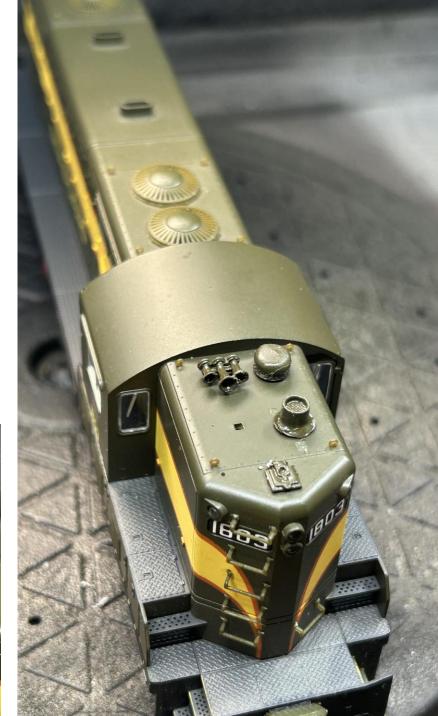

# Other Details + SAL GP7's

SAL GP7's No. 1700 – 1822 Blt. 4/1950 – 9/1952

Only Atlas and Life Like (Proto 2000) have made models of SAL GP7s.

Neither are accurate out of the box!