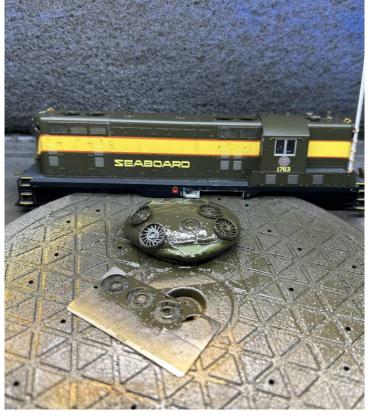

# Other Details + SAL GP7's

SAL GP7's No. 1700 – 1822 Blt. 4/1950 – 9/1952

Only Atlas and Life Like (Proto 2000) have made models of SAL GP7s.

Neither are accurate out of the box!