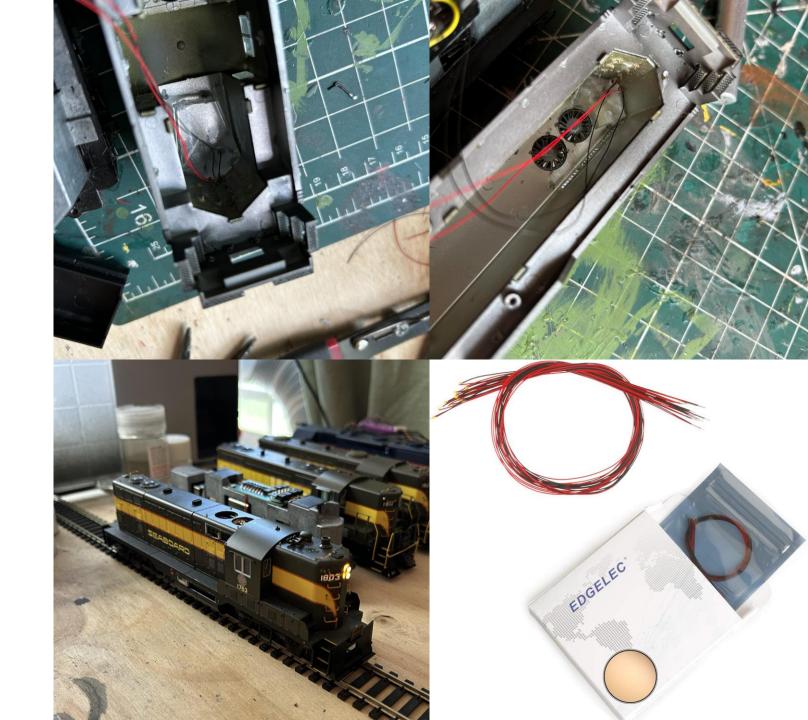

### DCC & Sound Install

- ESU Micro Board
- Loksound V5 Next 18 Decoder
- Scale sounds Speaker

## Lighting

EDGELEC LED's Prewired Light Bleed

Thank You!