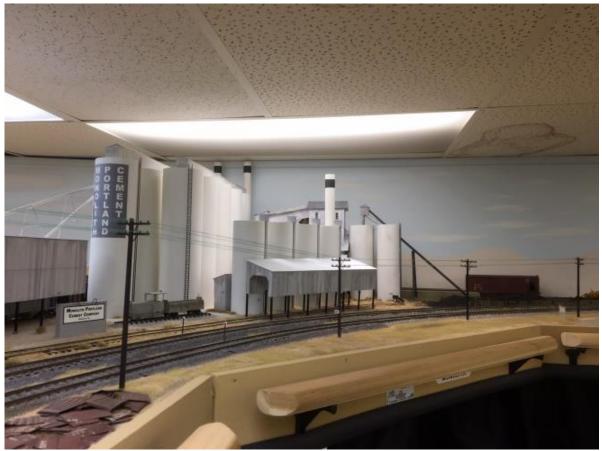

## Jerry Davis Layout:

Jerry's basement is filled with a marvelous O-scale layout model based on the famous Tehachapi Loop in southern California. Enjoy the pictures and be sure to visit the video links that follow:

Tehachapi Loop 1

Tehachapi Loop 2

Bakersfield Roundhouse

Monolith Portland Cement

Bealville Station

Bomber Gas Station

Here are the links to five videos of Jerry's Layout: Click to open.

| https://www.youtube.com/watch?v=qgMV7saTU   | SP Extra 5472 at Walong |
|---------------------------------------------|-------------------------|
| https://www.youtube.com/watch?v=H0CBDPLQOd0 | Meet at Walong          |
| https://www.youtube.com/watch?v=ndw0eSVMqIc | Layout Tour Part 1      |
| https://www.youtube.com/watch?v=D1dI71h4mhU | Layout Tour Part 2      |
| https://www.youtube.com/watch?v=jECYJoqcOiM | Layout Tour Part 3      |