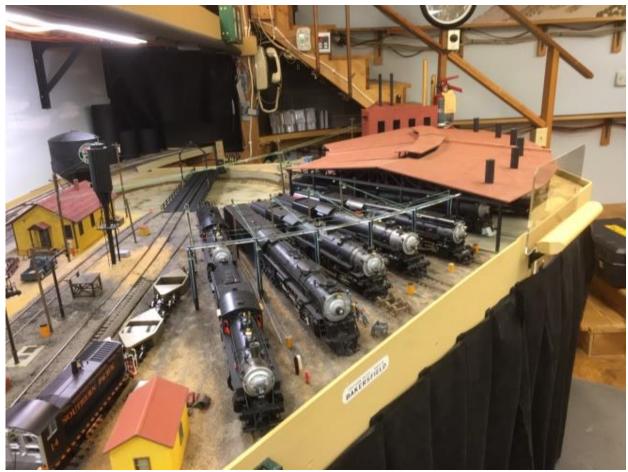

## Jerry Davis Layout:

Jerry's basement is filled with a marvelous O-scale layout model based on the famous Tehachapi Loop in southern California. Enjoy the pictures and be sure to visit the video links that follow:

Tehachapi Loop 1

Tehachapi Loop 2

Bakersfield Roundhouse

Monolith Portland Cement

Bealville Station

Bomber Gas Station

Here are the links to five videos of Jerry's Layout: Click to open.

| https://www.youtube.com/watch?v=qgMV7saTU   | SP Extra 5472 at Walong |
|---------------------------------------------|-------------------------|
| https://www.youtube.com/watch?v=H0CBDPLQOd0 | Meet at Walong          |
| https://www.youtube.com/watch?v=ndw0eSVMqIc | Layout Tour Part 1      |
| https://www.youtube.com/watch?v=D1dI71h4mhU | Layout Tour Part 2      |
| https://www.youtube.com/watch?v=jECYJoqcOiM | Layout Tour Part 3      |