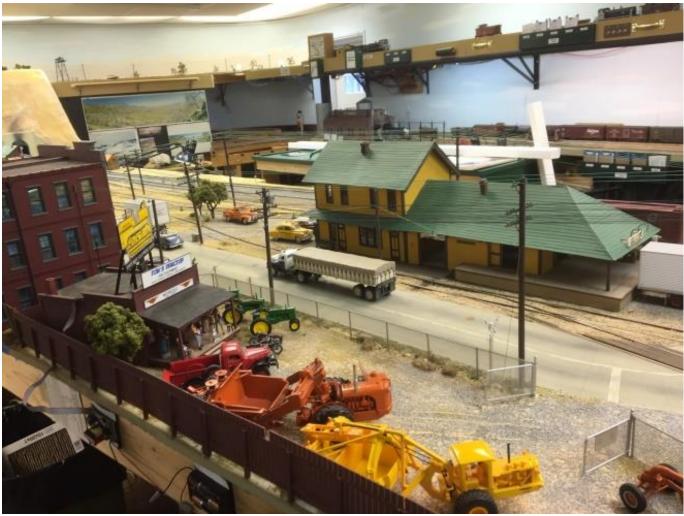

## Jerry Davis Layout:

Jerry's basement is filled with a marvelous O-scale layout model based on the famous Tehachapi Loop in southern California. Enjoy the pictures and be sure to visit the video links that follow:

Tehachapi Loop 1

Tehachapi Loop 2

Bakersfield Roundhouse

Monolith Portland Cement

Bealville Station

Bomber Gas Station

Here are the links to five videos of Jerry's Layout: Click to open.

| https://www.youtube.com/watch?v=qgMV7saTU   | SP Extra 5472 at Walong |
|---------------------------------------------|-------------------------|
| https://www.youtube.com/watch?v=H0CBDPLQOd0 | Meet at Walong          |
| https://www.youtube.com/watch?v=ndw0eSVMqIc | Layout Tour Part 1      |
| https://www.youtube.com/watch?v=D1dI71h4mhU | Layout Tour Part 2      |
| https://www.youtube.com/watch?v=jECYJoqcOiM | Layout Tour Part 3      |