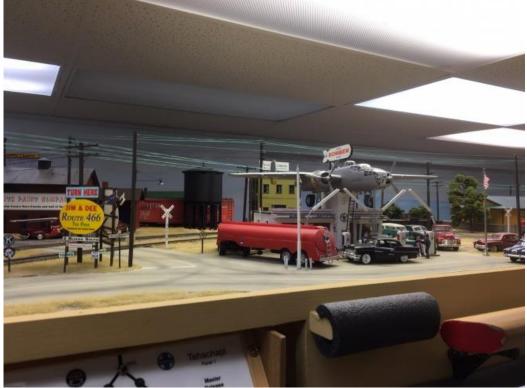

## Jerry Davis Layout:

Jerry's basement is filled with a marvelous O-scale layout model based on the famous Tehachapi Loop in southern California. Enjoy the pictures and be sure to visit the video links that follow:

Tehachapi Loop 1

Tehachapi Loop 2

Bakersfield Roundhouse

Monolith Portland Cement

Bealville Station

Bomber Gas Station

Here are the links to five videos of Jerry's Layout: Click to open.

| https://www.youtube.com/watch?v=qgMV7saTU   | SP Extra 5472 at Walong |
|---------------------------------------------|-------------------------|
| https://www.youtube.com/watch?v=H0CBDPLQOd0 | Meet at Walong          |
| https://www.youtube.com/watch?v=ndw0eSVMqIc | Layout Tour Part 1      |
| https://www.youtube.com/watch?v=D1dI71h4mhU | Layout Tour Part 2      |
| https://www.youtube.com/watch?v=jECYJoqcOiM | Layout Tour Part 3      |