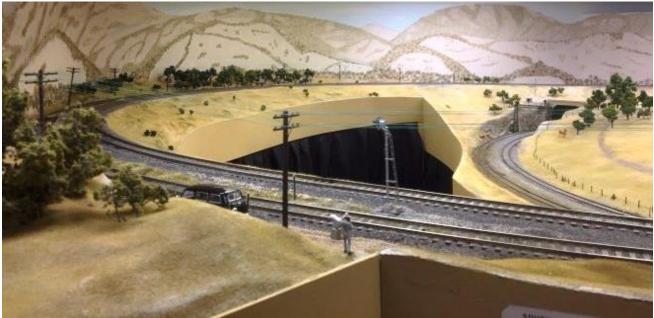

## Jerry Davis Layout:

Jerry's basement is filled with a marvelous O-scale layout model based on the famous Tehachapi Loop in southern California. Enjoy the pictures and be sure to visit the video links that follow:

Tehachapi Loop 1

Tehachapi Loop 2

Bakersfield Roundhouse

Monolith Portland Cement

Bealville Station

Bomber Gas Station

Here are the links to five videos of Jerry's Layout: Click to open.

| https://www.youtube.com/watch?v=qgMV7saTU   | SP Extra 5472 at Walong |
|---------------------------------------------|-------------------------|
| https://www.youtube.com/watch?v=H0CBDPLQOd0 | Meet at Walong          |
| https://www.youtube.com/watch?v=ndw0eSVMqIc | Layout Tour Part 1      |
| https://www.youtube.com/watch?v=D1dI71h4mhU | Layout Tour Part 2      |
| https://www.youtube.com/watch?v=jECYJoqcOiM | Layout Tour Part 3      |