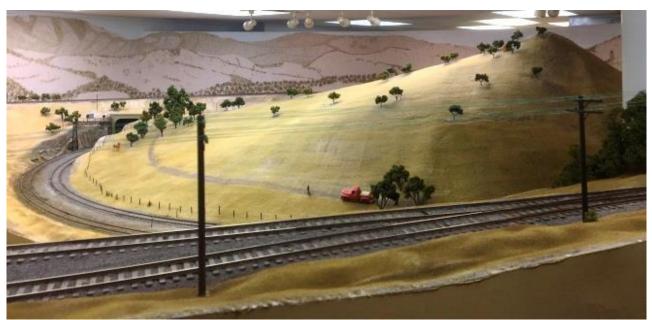

## Jerry Davis Layout:

Jerry's basement is filled with a marvelous O-scale layout model based on the famous Tehachapi Loop in southern California. Enjoy the pictures and be sure to visit the video links that follow:

Tehachapi Loop 1

Tehachapi Loop 2

Bakersfield Roundhouse

Monolith Portland Cement

Bealville Station

Bomber Gas Station

Here are the links to five videos of Jerry's Layout: Click to open.

| https://www.youtube.com/watch?v=qgMV7saTU   | SP Extra 5472 at Walong |
|---------------------------------------------|-------------------------|
| https://www.youtube.com/watch?v=H0CBDPLQOd0 | Meet at Walong          |
| https://www.youtube.com/watch?v=ndw0eSVMqIc | Layout Tour Part 1      |
| https://www.youtube.com/watch?v=D1dI71h4mhU | Layout Tour Part 2      |
| https://www.youtube.com/watch?v=jECYJoqcOiM | Layout Tour Part 3      |